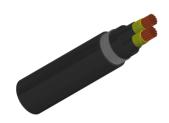

#### 0.6/1KV Limited Fire Hazard/Fire Survival Multicore Armoured Cables to EME-SP-14-027

RF14027-RZ1MZ1-U-MICA(AS+)-0.6/1KV-2G50S

#### CABLE CONSTRUCTION

Conductors: Stranded plain copper conductors to IEC 60228 class 2 or 5.

Fire Barrier Tape: Mica. Insulation: XLPE Insulation. Bedding: LSZH bedding

Armoured: SWA

Outer sheath: LSZH Sheath