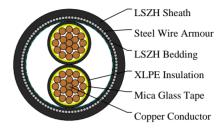

#### CABLE CONSTRUCTION

Conductors: Stranded plain copper conductors to IEC 60228 class 2 or 5.

Fire Barrier Tape: Mica. Insulation: XLPE Insulation. Bedding: LSZH bedding

Armoured: SWA

Outer sheath: LSZH Sheath